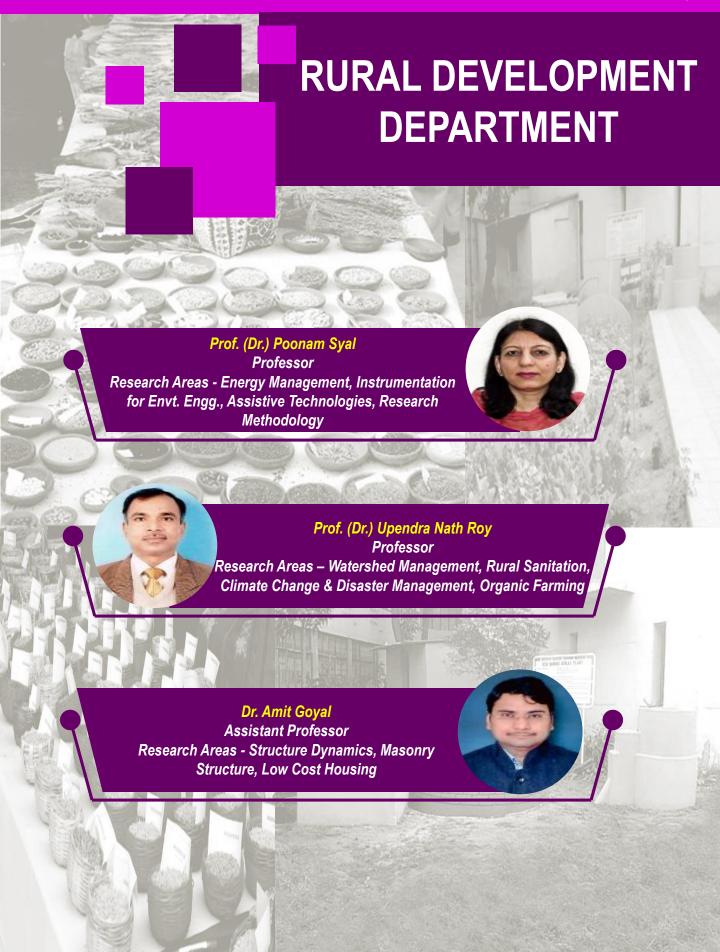

| Sr.No. | Name and Designation with full address                                                                                                                                            | Status |
|--------|-----------------------------------------------------------------------------------------------------------------------------------------------------------------------------------|--------|
| 20.    | Prof. (Dr.) U N Roy Professor and Head Rural Development Department National Institute of Technical Teachers Training & Research, Chandigarh - 160019                             | Member |
| 21.    | Prof. (Dr.) Lini Mathew Professor and Head Electrical Engineering Department National Institute of Technical Teachers Training & Research, Chandigarh – 160019                    | Member |
| 22.    | Prof. (Dr.) Poonam Syal Professor and Head Rural Development Department National Institute of Technical Teachers Training & Research, Chandigarh – 160019                         | Member |
| 23.    | Prof. (Dr.) Rajesh Mehra Professor and Head, Electronics & Communication Engineering Department National Institute of Technical Teachers Training & Research, Chandigarh - 160019 | Member |
| 24.    | Prof. (Dr.) Amod Kumar Professor Electronics & Communication Engineering Deptt National Institute of Technical Teachers Training & Research, Chandigarh – 160019                  | Member |
| 25.    | Prof. (Dr.) Srinivasa K G Professor ICSE Dept., and I/c Library National Institute of Technical Teachers Training & Research, Chandigarh – 160019                                 | Member |