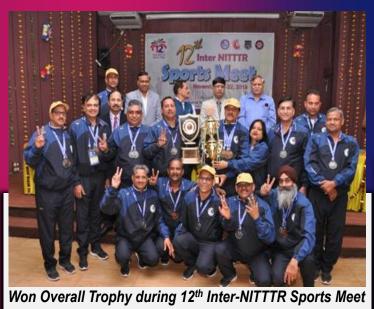

g has entered an MoU with Typhoon HIL, Switzerland for setting up of Industry supported HIL laboratory



Signing of MoU with Municipal Corporation, Chandigarh



Visit of His Excellency Aminu Bello Masari, The Executive Governor of Katsina, Nigeria on 25<sup>th</sup> July, 2019



Awarded the Certificate of Appreciation for Best Autonomous Body in Implementation of National Pension System



Certificate Course on "SUSTAIN AND ENHANCE TECHNICAL KNOWLEDGE IN SOLAR ENERGY SYSTEMS" from 4<sup>th</sup> February, 2020 to 15<sup>th</sup> March, 2020. 19 participants attended



Green Skill Development Programme (GSDP) sponsored by Ministry of Environment Forest & Climate Change, Govt. of India, organized by ENVIS HUB, Department of Environment, Chandigarh Administration and NITTTR, Chandigarh.



held at NITTTR, Bhopal from 19-22 November, 2019



### 52<sup>nd</sup> Annual Day Celebrations

**Guests:** 

Sh. L.N. Gupta, IAS Dr. Ashwani Johar Sh. Jagdish Rai Singhal

The Institute celebrated its 52<sup>nd</sup> Annual day on 7<sup>th</sup> September, 2019.



On this occasion, Outstanding Technical Institution Awards were given to the institutions.

16

## Meritorious students of Master's Degree Programmes were also awarded on the occasion as per detail given below:

| Name of student    | Branch of ME Programme                                         | CGPA                 |
|--------------------|----------------------------------------------------------------|----------------------|
| Satheesan MP       | ME Mechanical Engineering (Manufacturing Technology)           | 7.73