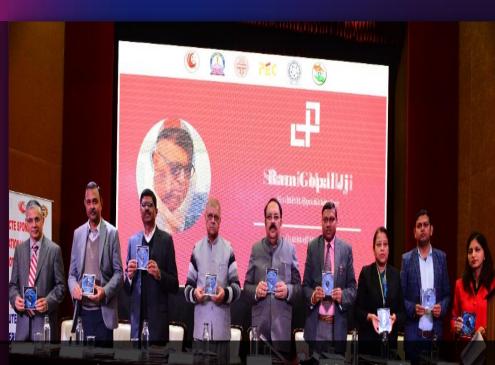

INTERNATIONAL CONFERENCE ON IOT INCLUSIVE LIFE (ICIIL-2019)

The two-day from 19th to 20th December, 2019 conference was inaugurated by the Chief Guest Sh. Shwait Malik ji MP Rajya Sabha Punjab. In his inaugural address, though brief but inspiring, he introduced the initiatives taken by our prime minister. He considered this conference as a platform where researchers throughout the country can collaborate with NITTTR and can contribute for progressive and digital India. The Guests of Honour, Sh. Ram Gopal Ji, Prof. Gurdeep Singh and Prof. Mamum also highlighted the use of such conferences. In this conference total 104 papers were received out of which 37 were presented.