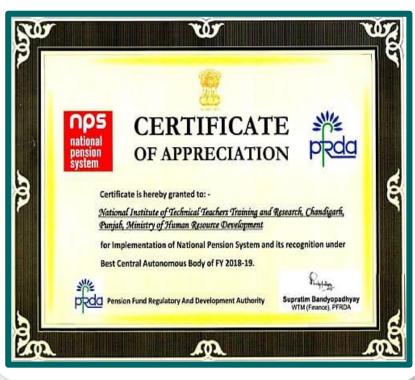

Awarded the Certificate of Appreciation for Best Autonomous Body in Implementation of National Pension System

Certificate Course on "SUSTAIN AND ENHANCE TECHNICAL KNOWLEDGE IN SOLAR ENERGY SYSTEMS" from 4<sup>th</sup> February, 2020 to 15<sup>th</sup> March, 2020. 19 participants attended