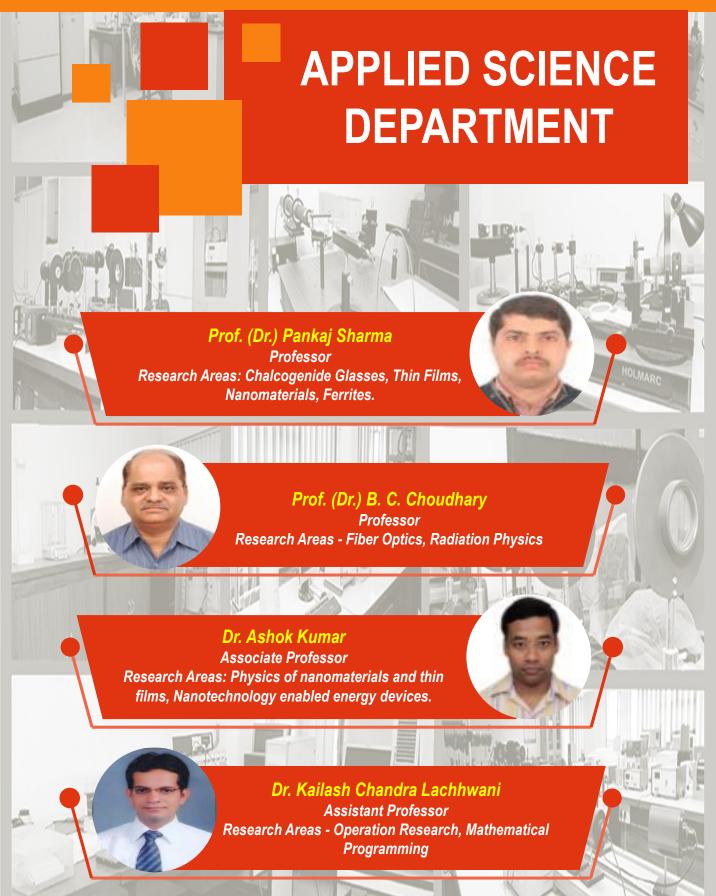

| Sr.No. | Name and Designation with full address                                                                                                                                           | Status |
|--------|----------------------------------------------------------------------------------------------------------------------------------------------------------------------------------|--------|
| 14.    | Prof. (Dr.) Sunil Dutt Professor & Head EMGT Department National Institute of Technical Teachers Training & Research, Chandigarh - 160019                                        | Member |
| 15.    | Prof. (Dr.) B C Choudhary Professor & Head Applied Science Department National Institute of Technical Teachers Training & Research, Chandigarh - 160019                          | Member |
| 16.    | Prof. (Dr.) Rakesh Wats Professor & Head, Media Centre National Institute of Technical Teachers Training & Research, Chandigarh - 160019                                         | Member |
| 17.    | Prof. (Dr.) Maitreyee Dutta Professor and Head Computer Science & Engineering & ETV Department National Institute of Technical Teachers Training & Research, Chandigarh – 160019 | Member |
| 18.    | Prof. (Dr.) S S Dhami Professor & Head Mechanical Engineering Department National Institute of Technical Teachers Training & Research, Chandigarh - 160019                       | Member |
| 19.    | Prof. (Dr.) C Rama Krishna Professor Computer Science & Engineering Department National Institute of Technical Teachers Training & Research, Chandigarh - 160019                 | Member |

| Sr.No. | Name and Designation with full address                                                                                                                     | Status |
|--------|------------------------------------------------------------------------------------------------------------------------------------------------------------|--------|
| 26.    | Prof. (Dr.) Sandeep S Gill Professor and Head ECE Department National Institute of Technical Teachers Training & Research, Chandigarh – 160019             | Member |
| 27.    | Prof. (Dr.) Pankaj Sharma Professor and Head Applied Science Department National Institute of Technical Teachers Training & Research, Chandigarh - 160019  | Member |
| 28.    | Prof. (Dr.) Piush Verma Professor Electrical Engineering Department National Institute of Technical Teachers Training & Research, Chandigarh - 160019      | Member |
| 29.    | Prof. (Dr.) Rupinder Singh Professor Mechanical Engineering Department National Institute of Technical Teachers Training & Research, Chandigarh – 160019   | Member |
| 30.    | Er. Sunil D Jassal Associate Professor Mechanical Engineering Department National Institute of Technical Teachers Training & Research, Chandigarh - 160019 | Member |
| 31.    | Dr. Meenakshi Sood Associate Professor CDC Department National Institute of Technical Teachers Training & Research, Chandigarh - 160019                    | Member |