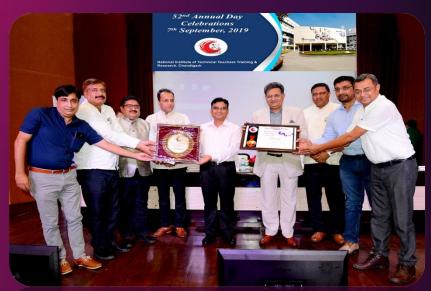

### 52<sup>nd</sup> Annual Day Celebrations

**Guests:** 

Sh. L.N. Gupta, IAS Dr. Ashwani Johar Sh. Jagdish Rai Singhal

The Institute celebrated its 52<sup>nd</sup> Annual day on 7<sup>th</sup> September, 2019.

On this occasion, Outstanding Technical Institution Awards were given to the institutions.

16