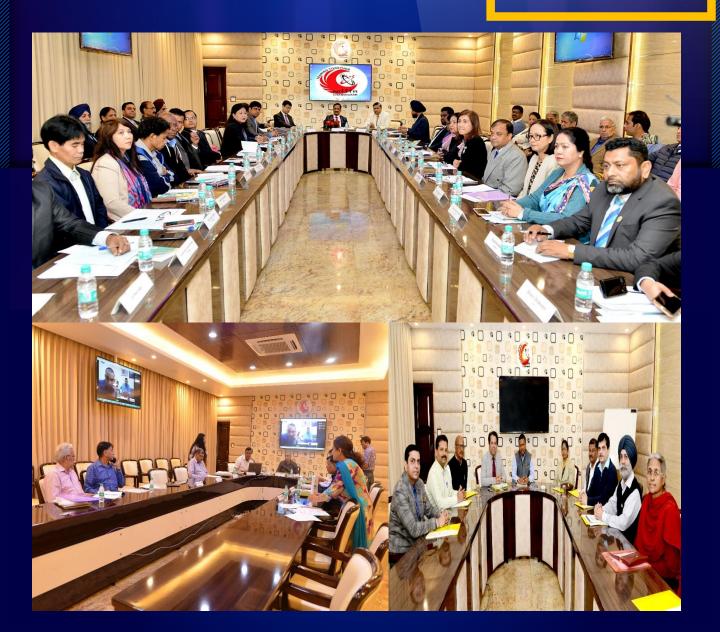

**CAS Promotion** 

1 Professor and 3 Assistant Professors (Stage 1 to Stage II)

THE THREE-DAY
ENTREPRENEURSHIP
AND RURAL
DEVELOPMENT
CONCLAVE
(ERDC – 2019)

The valediction of the conference was chaired by Shri Bandaru Dattatreya, His Excellency Governor of Himachal Pradesh. Shri Virender Kanwar, Hon'ble Minister, Rural Development of Himachal Pradesh and Dr. Gulshan Sharma, DG of ICSI Delhi were the guests of honour. Prof. S S Pattnaik, Director of NITTTR Chandigarh welcomed the guests.