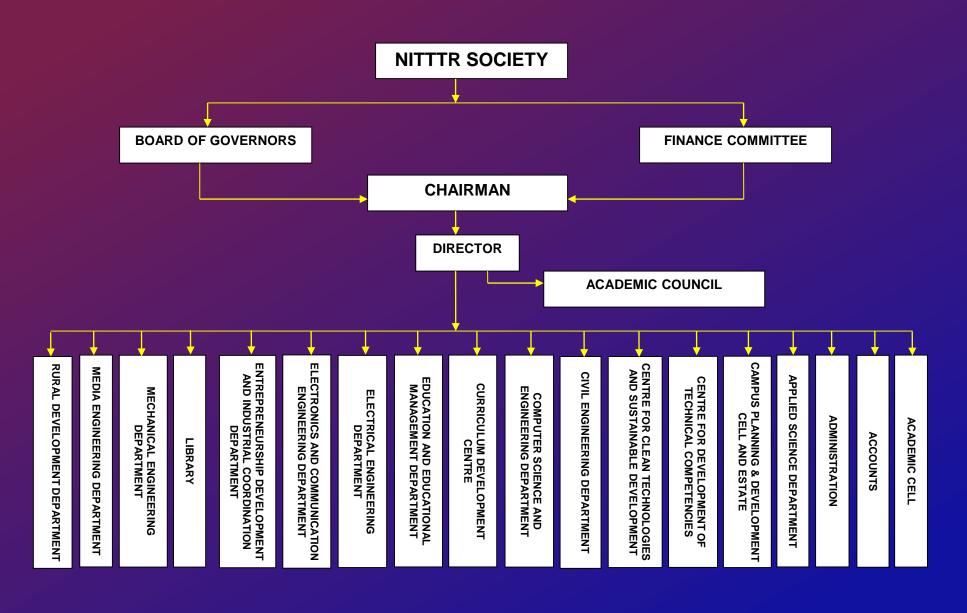

# MANAGEMENT

The Institute is managed by a Board of Governors, which is responsible for its general direction and control, as laid down in the Memorandum of Association and Rules and Regulations of the National Institute of Technical Teachers Training and Research, Chandigarh Society. The Director is the Principal Academic and Executive Officer and also an ex-officio member secretary of the Society/Board/Finance Committee. Under provisions of the Memorandum of Association (MoA), the Board of Governors is assisted by the following committees:

- Finance Committee
- Academic Council

Director of the Institute is the Chairman of the Academic Council