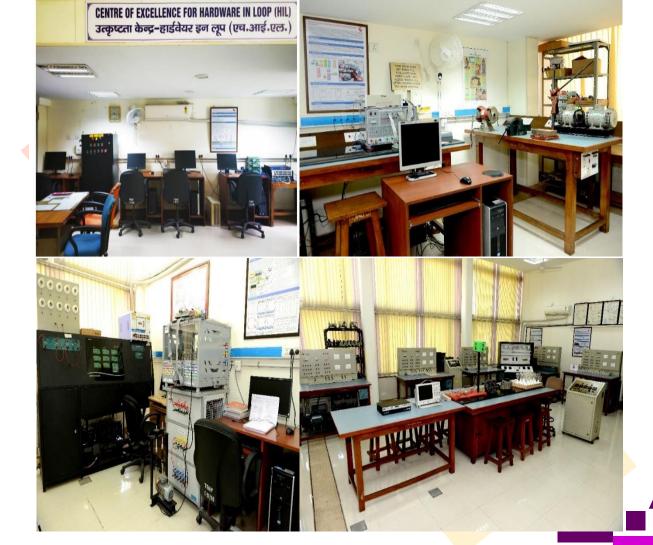

Institute Re-Launched 3 SWAYAM MOOC Courses on Research in Technical Education, Self learning Material Development and Graphics and Animation Development. Total number of Participants are 4589.

4 MOUs signed with Technical Institutions and Industries i.e., uLektz Learning Solutions Pvt. Ltd., Hardware in Loop (HIL) Centre of Excellence with Typhoon HIL, Switzerland and Quarbz Infotech Pvt. Ltd, Kanpur, MC Chandigarh and Eastman Cast and Forge Ltd., Ludhiana for Digital Marketing