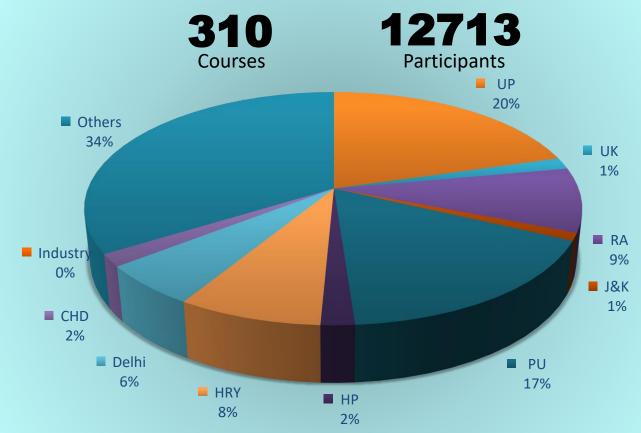

The Institute offers need-based and customized short-term courses of one to two weeks' duration for faculty/staff of engineering colleges, polytechnics and working professionals from industry. During the year 2019-20, 310 short-term programs were conducted through contact and ICT mode for faculty/staff of engineering colleges and polytechnics which were attended by 12713 teachers from various states of the country.

### STATEWISE PERCENTAGE OF PARTICIPATION IN SHORT TERM COURSES FOR THE YEAR 2019-20

**PU**–Punjab, **UP**-Uttar Pradesh, **HP**-Himachal Pradesh, **J&K**-Jammu and Kashmir, **UK**-Uttrakhand, **HR**-Haryana, **CHD**-Chandigarh, **DL**-Delhi, **RJ**-Rajasthan, **HRY**- Haryana