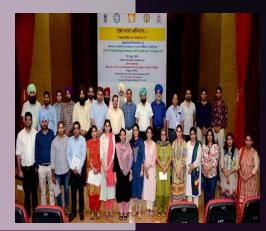

A regional workshop on Review and Orientation on Unnat Bharat Abhiyaan for the participating Institutes of Punjab and Chandigarh was held on 19<sup>th</sup> July 2019 at NITTTR Campus. Around 30 participants from Punjab and Chandigarh attend the event. This event was jointly sponsored by MHRD and IIT Delhi.