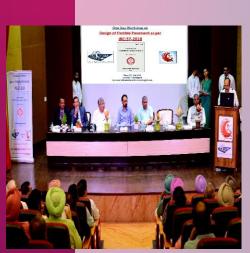

One Day Workshop on "Design of Flexible Pavements as per IRC:37-2018" was held at NITTTR, Chandigarh on 10<sup>th</sup> July 2019. Guidelines for the design of Flexible pavements have been recently revised by the Indian Roads Congress in Nov. 2018. To upgrade the knowledge of professionals of Northern India in line with these guidelines, General Highways And Infracon Pvt. Ltd. (GHAIPL) in association with National Institute of Technical Teachers Training and Research (NITTTR), Chandigarh organized a One Day Workshop on "Design of Flexible Pavements as per IRC:37-2018". Shri Hussan Lal, Secretary PWD B&R, Punjab presided over the workshop. Dr. Sunil Bose, Deputy Director and Head, Flexible Pavements Division of CRRI; Er. Bidur Kant Jha, General Manager (Pavement & Materials) of LEA Associates South Asia Pvt. Ltd.; Dr. Tanuj Chopra of Thapar Institute of Engineering & Technology were the keynote speakers. More than 200 delegates participated in the event.