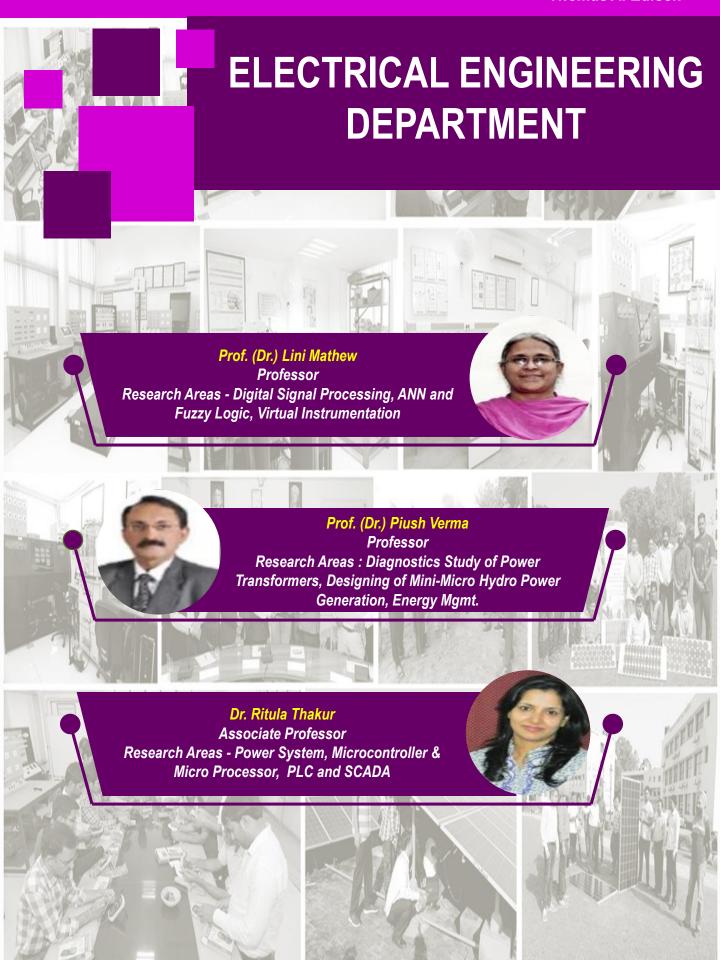

| Sr.No. | Name and Designation with full address                                                                                                                                            | Status |
|--------|-----------------------------------------------------------------------------------------------------------------------------------------------------------------------------------|--------|
| 20.    | Prof. (Dr.) U N Roy Professor and Head Rural Development Department National Institute of Technical Teachers Training & Research, Chandigarh - 160019                             | Member |
| 21.    | Prof. (Dr.) Lini Mathew Professor and Head Electrical Engineering Department National Institute of Technical Teachers Training & Research, Chandigarh – 160019                    | Member |
| 22.    | Prof. (Dr.) Poonam Syal Professor and Head Rural Development Department National Institute of Technical Teachers Training & Research, Chandigarh – 160019                         | Member |
| 23.    | Prof. (Dr.) Rajesh Mehra Professor and Head, Electronics & Communication Engineering Department National Institute of Technical Teachers Training & Research, Chandigarh - 160019 | Member |
| 24.    | Prof. (Dr.) Amod Kumar Professor Electronics & Communication Engineering Deptt National Institute of Technical Teachers Training & Research, Chandigarh – 160019                  | Member |
| 25.    | Prof. (Dr.) Srinivasa K G Professor ICSE Dept., and I/c Library National Institute of Technical Teachers Training & Research, Chandigarh – 160019                                 | Member |

| Sr.No. | Name and Designation with full address                                                                                                                     | Status |
|--------|------------------------------------------------------------------------------------------------------------------------------------------------------------|--------|
| 26.    | Prof. (Dr.) Sandeep S Gill Professor and Head ECE Department National Institute of Technical Teachers Training & Research, Chandigarh – 160019             | Member |
| 27.    | Prof. (Dr.) Pankaj Sharma Professor and Head Applied Science Department National Institute of Technical Teachers Training & Research, Chandigarh - 160019  | Member |
| 28.    | Prof. (Dr.) Piush Verma Professor Electrical Engineering Department National Institute of Technical Teachers Training & Research, Chandigarh - 160019      | Member |
| 29.    | Prof. (Dr.) Rupinder Singh Professor Mechanical Engineering Department National Institute of Technical Teachers Training & Research, Chandigarh – 160019   | Member |
| 30.    | Er. Sunil D Jassal Associate Professor Mechanical Engineering Department National Institute of Technical Teachers Training & Research, Chandigarh - 160019 | Member |
| 31.    | Dr. Meenakshi Sood Associate Professor CDC Department National Institute of Technical Teachers Training & Research, Chandigarh - 160019                    | Member |