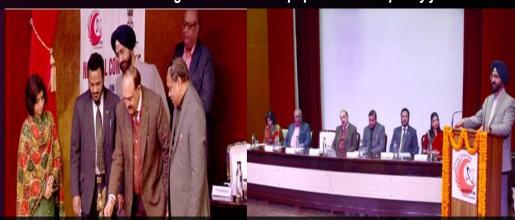

INTERNATIONAL CONFERENCE ON IOT INCLUSIVE LIFE (ICIIL-2019)

The two-day from 19th to 20th December, 2019 conference was inaugurated by the Chief Guest Sh. Shwait Malik ji MP Rajya Sabha Punjab. In his inaugural address, though brief but inspiring, he introduced the initiatives taken by our prime minister. He considered this conference as a platform where researchers throughout the country can collaborate with NITTTR and can contribute for progressive and digital India. The Guests of Honour, Sh. Ram Gopal Ji, Prof. Gurdeep Singh and Prof. Mamum also highlighted the use of such conferences. In this conference total 104 papers were received out of which 37 were presented.