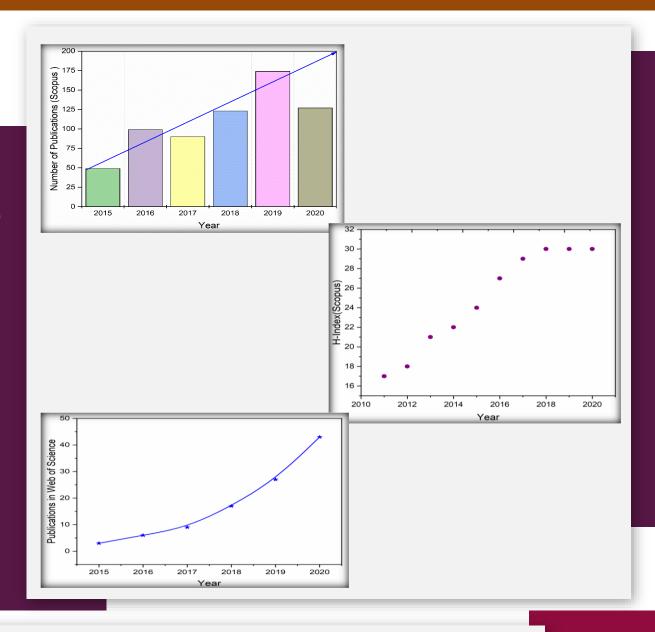

spired Antenna Array for Wireless Chirag Arora Dr. SS Pattnaik Communication Development of Hybrid Neuro-computing Technique for Analysis of Effect of Dr. SS Pattnaik Ajay Abrol Electromagnetic Radiations on Electrocardiogram Design and Development of Multiband Antennas and their SAR Evaluation for Danvir Singh Dr. SS Pattnaik Wearable Sensor

Design and Development of Meta-fractal Antenna for Remote Guidance.

Pushkar Mishra

Dr. SS Pattnaik

In addition to above, one patent have been registered.
Indian Patent Application No. 202011003964, Title: Multilevel Inverter was filed on January 29, 2020, in the name of NATIONAL INSTITUTE OF TECHNICAL TEACHERS TRAINING AND RESEARCH
[V & A Ref: 1779-P-02-IN/TIFAC Ref: T.I. (59)/TIFA/2018],
Inventors: Mr. Rohit Kumar and Dr. Shimi Sudha Letha.









### List of Sponsored Research Projects (Grant Received From Various Agencies)

- 1. RPS on SEBOT funded by AICTE
- 2. R&D project on Cyber Security funded by MeitY
- 3. FDP on Digital Learning funded by AICTE
- 4. Conference funded by AICTE
- 5. STTP funded by AICTE
- 6. Grant received for 5 AICTE ATAL Programmes
- 7. Received grant from MHRD for conducting SWAYAM Workshop at NITTTR
- 8. Conference grant received from DSIR, Ministry of Science and Technology
- 9. Simulation of Centre of Excellence for Electromechanical System from ABB India Limited, Bangalore
- 10. Received grant for Margdarshan scheme

Number of Projects Submitted

- 1. 13 FDP proposals sent to MEA for ITEC Programmes
- 2. 12 Proposals (7 STTPs, 2 FDPs, 2 RPS, 1 GOC) sent to AICTE under AQIS scheme

3. 11 Research pr