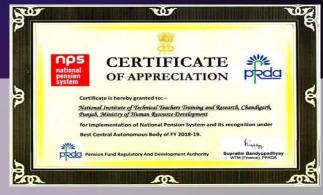

Awarded the Certificate of Appreciation for Best Autonomous Body in Implementation of National Pension System

Certificate Course on "SUSTAIN AND ENHANCE TECHNICAL KNOWLEDGE IN SOLAR ENERGY SYSTEMS" from 4<sup>th</sup> February, 2020 to 15<sup>th</sup> March, 2020. 19 participants attended