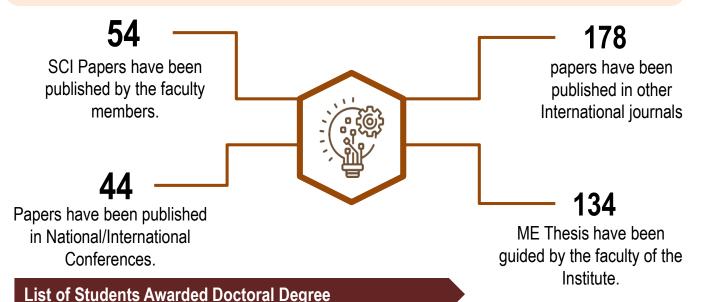

#### **Research and Development**

Research and Development activities in technology and technical education form an important aspect of the Institute's programme. Following data shows the contribution of faculty during the year 2019-20.

#### Name of the Name of the Title Student **Supervisor** Dr. B.S Pabla & Dr. SS Jasleen Kaur Parametric Study of Metal Flow in Closed Die Forging Dhami Development of Proactive Non-Contact Condition Monitoring System for Rotating Dr. B.S Pabla & Dr. SS Deepam Goyal Machine-Elements. Dhami Swar Sushil Structural Performance of Densified Small Particles Based RC Joints Dr. Sanjay Sharma Kumar Hybrid Approach for privacy-preserving Multi-Keyword Ranked Search on Dr. C RamaKrishna Rohit Handa **Encrypted Cloud Data** Mohd. Junaid Development of Artificial Intelligence Based Real-Time Maximum Power Point Dr. Lini Mathew Khan Tracking Controller for a Hybrid Renewable Energy System Performance Analysis of a Surface EMG Based Control Scheme of an Ram Murat Singh Dr. Lini Mathew Exoskeleton Robot Dr. Lini Mathew & Dr. S. Yogendra Narayan Hybrid Control of A Robotic Arm Using EEG And EMG Signals Chatterjee Design and Implementation of Metamaterial Inspired Antenna Array for Wireless Chirag Arora Dr. SS Pattnaik Communication Development of Hybrid Neuro-computing Technique for Analysis of Effect of Dr. SS Pattnaik Ajay Abrol Electromagnetic Radiations on Electrocardiogram Design and Development of Multiband Antennas and their SAR Evaluation for Danvir Singh Dr. SS Pattnaik Wearable Sensor

Design and Development of Meta-fractal Antenna for Remote Guidance.

Pushkar Mishra

Dr. SS Pattnaik

In addition to above, one patent have been registered.
Indian Patent Application No. 202011003964, Title: Multilevel Inverter was filed on January 29, 2020, in the name of NATIONAL INSTITUTE OF TECHNICAL TEACHERS TRAINING AND RESEARCH
[V & A Ref: 1779-P-02-IN/TIFAC Ref: T.I. (59)/TIFA/2018],
Inventors: Mr. Rohit Kumar and Dr. Shimi Sudha Letha.