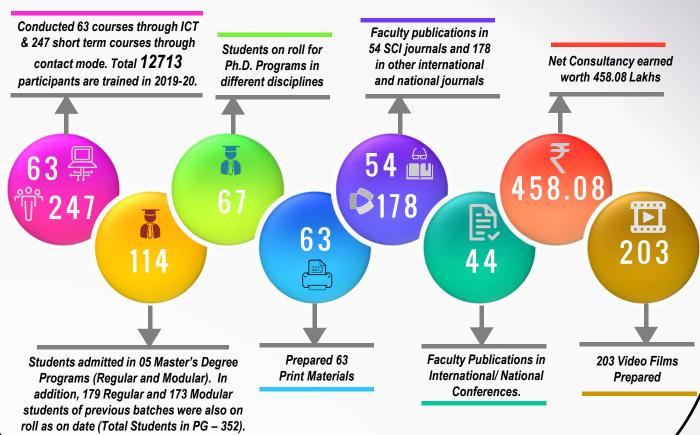

### 2.1.1 (a) Ph.D. Programs

Institute is an approved Research Centre of Panjab University, Chandigarh, I.K. Gujral Punjab Technical University, Kapurthala and H.P. University, Shimla for Ph.D. Program. As on March 2020, Sixty Seven (67) students are pursuing Ph.D. programs in different disciplines. The Institute is also the coordinator of Ph.D. QIP (Poly) Scheme of AICTE.

The Institute offers need-based and customized short-term courses of one to two weeks' duration for faculty/staff of engineering colleges, polytechnics and working professionals from industry. During the year 2019-20, 310 short-term programs were conducted through contact and ICT mode for faculty/staff of engineering colleges and polytechnics which were attended by 12713 teachers from various states of the country.

#### **Print Material**

| Text Books                            | 03 |  |
|---------------------------------------|----|--|
| Laboratory Manuals                    | 02 |  |
| Modules                               | 22 |  |
| Course Material for Training Programs | 36 |  |
| Total                                 | 63 |  |

| Educational Video Films             | 31  |
|-------------------------------------|-----|
| Lecture based Video Films/(NCTEL)   | 47  |
| Video Lectures uploaded on You Tube | 74  |
| Video Films – MOOCs                 | 51  |
| Total                               | 203 |

#### **Research and Development**

Research and Development activities in technology and technical education form an important aspect of the Institute's programme. Following data shows the contribution of faculty during the year 2019-20.