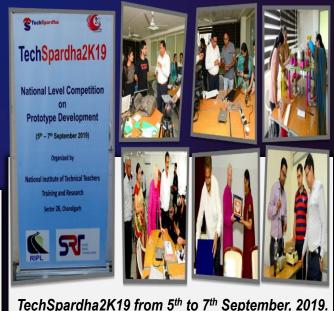

Conducted TechSpardha 2019, a prototype competition for Post Graduate Students from 5<sup>th</sup> – 7<sup>th</sup> September, 2019.

More than

**250** 

Participants attended the 3<sup>rd</sup>
International Conference on
Clean Technologies for