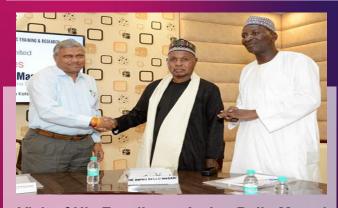

Department of Electrical Engineering has entered an MoU with Typhoon HIL, Switzerland for setting up of Industry supported HIL laboratory

Signing of MoU with Municipal Corporation, Chandigarh

Visit of His Excellency Aminu Bello Masari, The Executive Governor of Katsina, Nigeria on 25<sup>th</sup> July, 2019