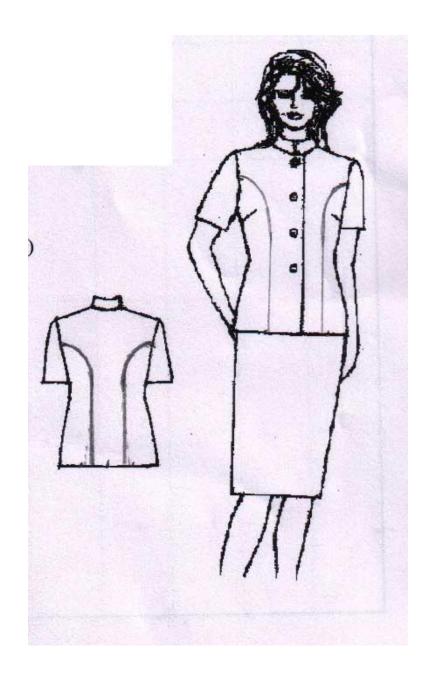

# 2. TASK

Stitch an over-blouse without lining as illustrated below using the provided material. Sample will be displayed.

### Measurement:

| Length        | 72 cm  |
|---------------|--------|
| Round Chest   | 82 cm  |
| Round Hip     | 102 cm |
| Sleeve Length | 26 cm  |
| Across Back   | 39 cm  |
| Arm Bottom    | 31 cm  |

- The over blouse will have a front opening, a stand collar and short sleeves.
- Collar must be attached with the facing from both sides.
- Buttonhole must be hand-worked.
- Shoulder, side seam, arm hole and other free joint must be finished with overlock stitch.
- Lower length of over blouse and lower length of sleeves must be overlocked and folded at 4 cm margin and finished with blind stitch.

### 3. SPECIAL INSTRUCTIONS

A sketch of the garment to be stitched is attached.